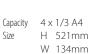

Size

Capacity 4 x A5

Size

Capacity 8 x A5 H 521mm W 352mm

Capacity 8 x 1/3 A4 Size