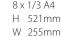

Size

Capacity 4 x A5

Size

Capacity 8 x A5 H 521mm W 352mm

Capacity 8 x 1/3 A4 Size