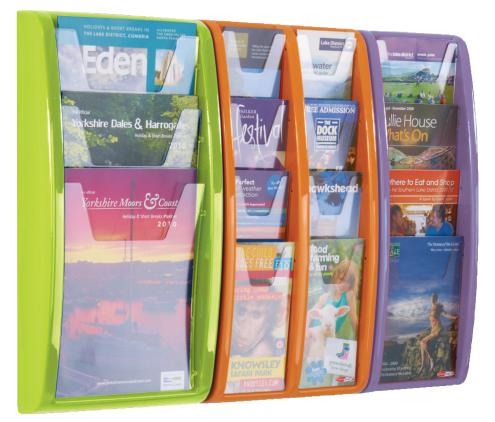

## Panorama wall mounted dispensers

## Ever popular colourful leaflet dispensers - now with even more colour choice

Available in 6 sizes to suit a variety of leaflet sizes and capacities, and in a choice of 10 colours including 3 new vibrant colours - Orange, Lime and Lilac. Overlapping clear leaflet holders are housed in a curved colourful moulded body that mounts directly to the wall with concealed fixings. Each unit is the same height so can be mounted side by side.

Capacity

Size

3 x A4

H 521mm

W 267mm

H 521mm

W 184mm

Capacity 6 x A4 H 521mm Size W 502mm

Size

Capacity 4 x A5

Size

Capacity 8 x A5 H 521mm W 352mm

Capacity 8 x 1/3 A4 Size